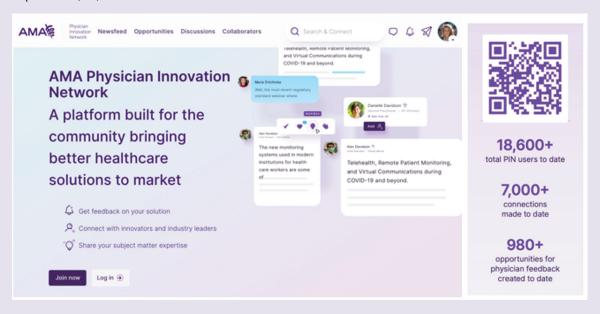

#### **AMA Physician Innovation Network (PIN)**

Connecting innovators and physicians for health care technology solutions based on clinical evidence and superior user experience (UX).

Learn more about how physicians and innovators are using PIN.